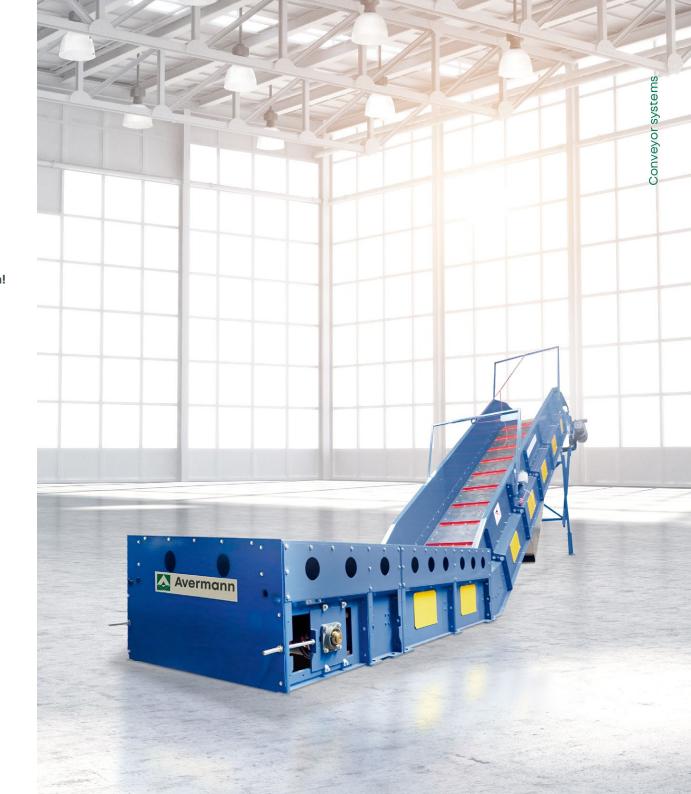

# Conveyor systems Flexibility for your intralogistics

You can rely on conveyor technology from Avermann! The conveyor belts are individually tailored and manufactured for each application in a modular system by precise laser-cutting technology. Various belt qualities enable the safe transport even of difficult bulk materials with oil-bearing and greasy or abrasive components.

# You specify the details – for an optimal setup:

- > Designed as feeding and inclining belt to feed recycling facilities
- > Designed as sorting belt
- > Designed as intermediate belt or landfill and bunker belt
- > Personal protection system

#### Your benefits:

- > Multifunctional: Designed as sliding, chain or roller conveyor
- > Individual: Conveyor belts for all requirements
- > **Durable:** Solid, torsion-rigid construction
- > **Space saving:** Compact design