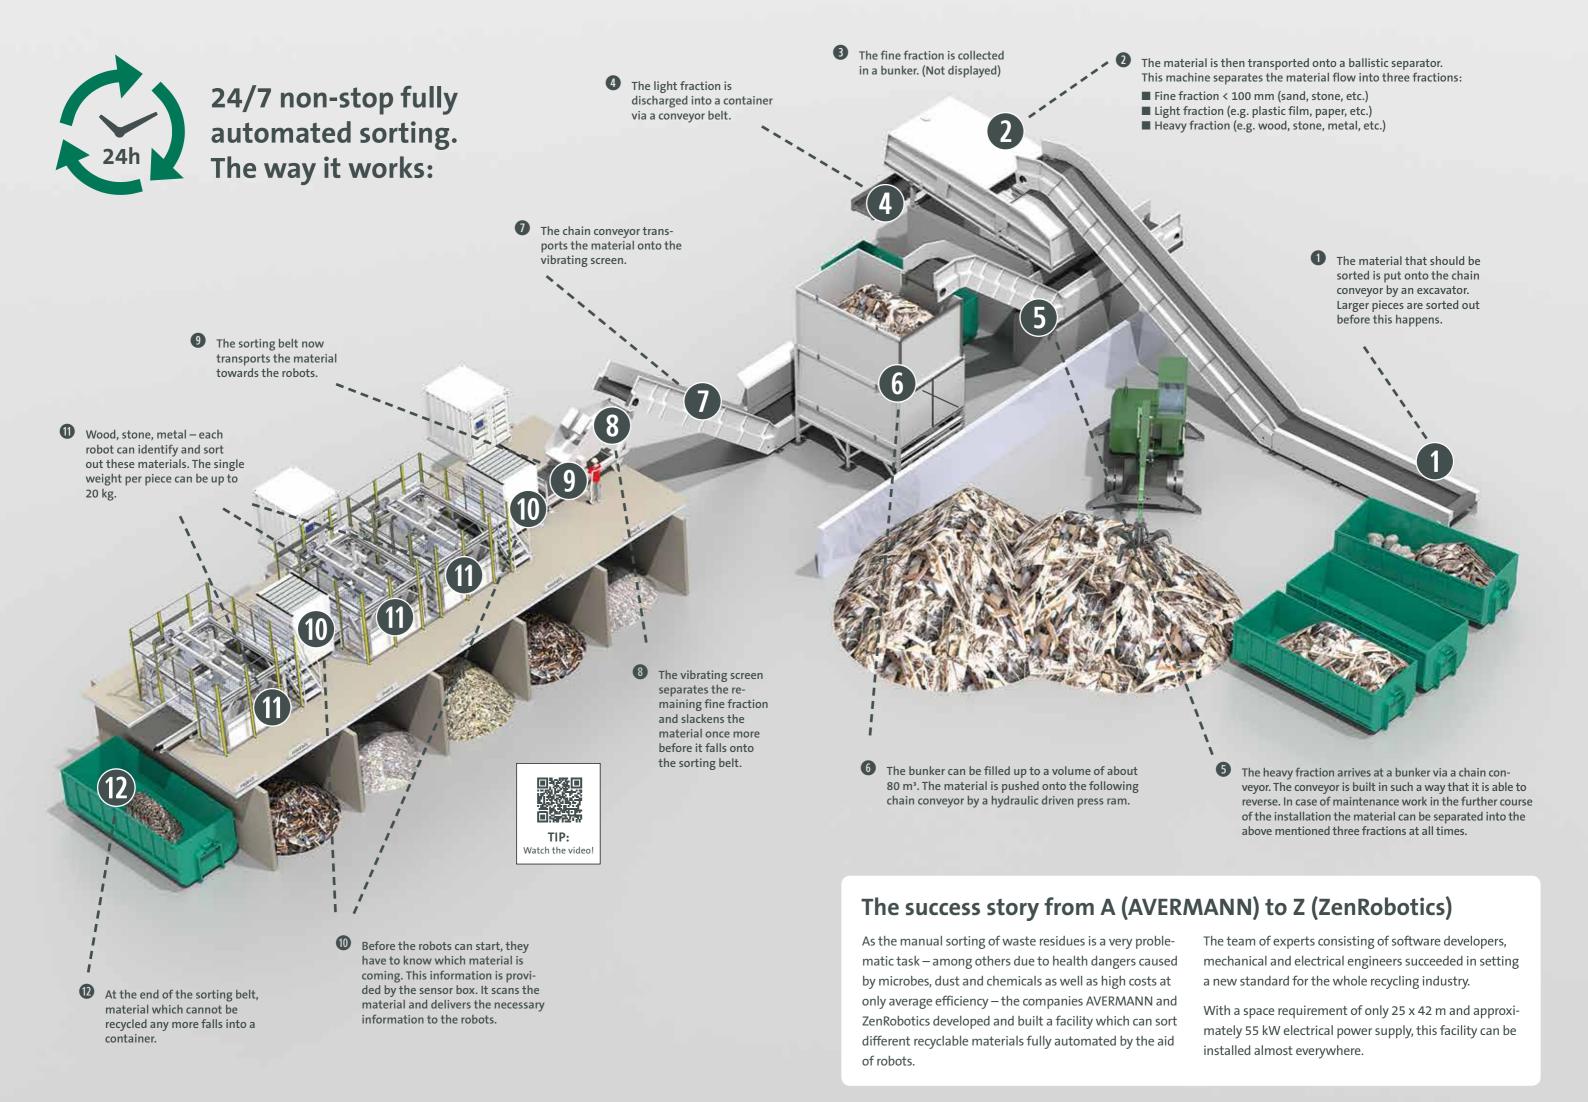

## Automated sorting – welcome to the future!

The ZenRobotics recycler is designed uncommitted and can be fitted into each system. Ideally it is installed like in the described layout. Besides, the software can be updated at all times and therefore represents a future-proof investment.

It consists of industrial standard components and by means of mechanical learning processes it is enabled to differentiate between valuable resources and waste. The emphasis is put on the handling of building and demolition waste and the performance is constantly enhanced.

The recognition of the materials is carried out through the incoming data of its many sensors. Among others, these are cameras for the visible spectral range, 3 D laser scanners, key sensors and near-infrared technology (NIR).

The interaction of the sensor data allows a high-precision analysis of your waste stream.

Unique in this way!