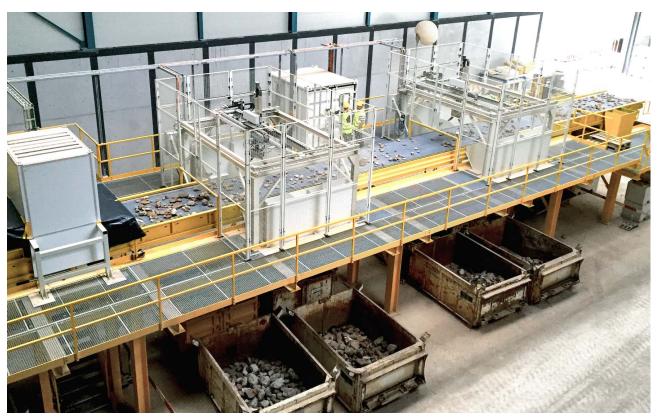

an rely on conveyor technology from Avermann! The conveyor belts are individually tailored and manufactured for each application in a modular system by precise laser-cutting technology. Various belt qualities enable the safe transport even of difficult bulk materials with oil-bearing and greasy or abrasive components.

#### **Options**

# You specify the details – for an optimal setup:

- Designed as feeding and inclining belt to feed recycling facilities
- Designed as sorting belt
- Designed as intermediate belt or landfill and bunker belt
- Personal protection system

#### Your benefits:

- Multifunctional: Designed as sliding, chain or roller conveyor
- + Individual: Conveyor belts for all requirements
- + **Durable:** Solid, torsion-rigid construction
- + Space saving: Compact design



Sorting belt for fully automated robot sorting



Chain conveyor, galvanised