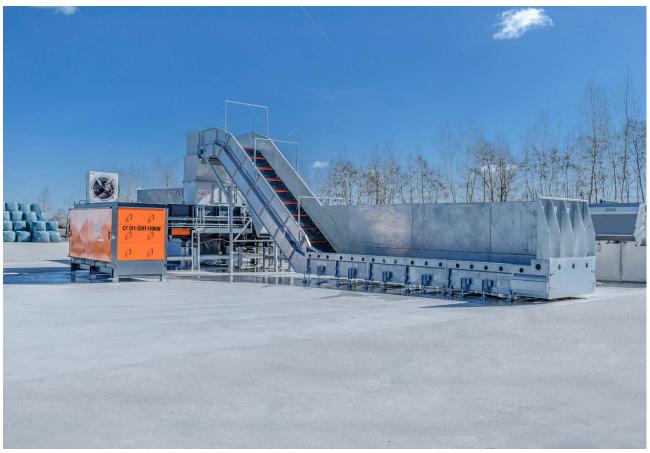

conveyor belts are individually tailored and manufactured for each application in a modular system by precise laser-cutting technology. Various belt qualities enable the safe transport even of difficult bulk materials with oil-bearing and greasy or abrasive components.

#### **Options**

# You specify the details – for an optimal setup:

- Designed as feeding and inclining belt to feed recycling facilities
- Designed as sorting belt
- Designed as intermediate belt or landfill and bunker belt
- Personal protection system

#### Your benefits:

- Multifunctional: Designed as sliding, chain or roller conveyor
- + Individual: Conveyor belts for all requirements
- + **Durable:** Solid, torsion-rigid construction
- + Space saving: Compact design



Sorting belt for fully automated robot sorting



Chain conveyor, galvanised