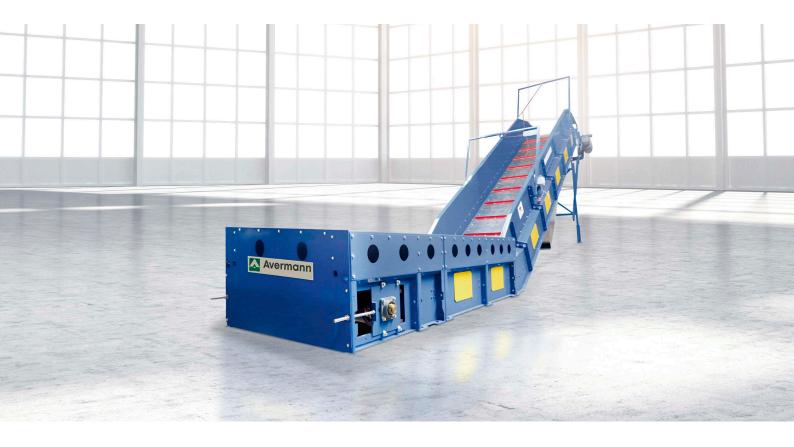

## Conveyor systems

### Flexibility for your intralogistics

You can rely on conveyor technology from Avermann! The conveyor belts are individually tailored and manufactured for each application in a modular system by precise laser-cutting technology. Various belt qualities enable the safe transport even of difficult bulk materials with oil-bearing and greasy or abrasive components.

# You specify the details – for an optimal setup:

- Designed as feeding and inclining belt to feed recycling facilities
- Designed as sorting belt
- Designed as intermediate belt or landfill and bunker belt
- Personal protection system

#### Your benefits:

- Multifunctional: Designed as sliding, chain or roller conveyor
- + Individual: Conveyor belts for all requirements
- + **Durable:** Solid, torsion-rigid construction
- + Space saving: Compact design