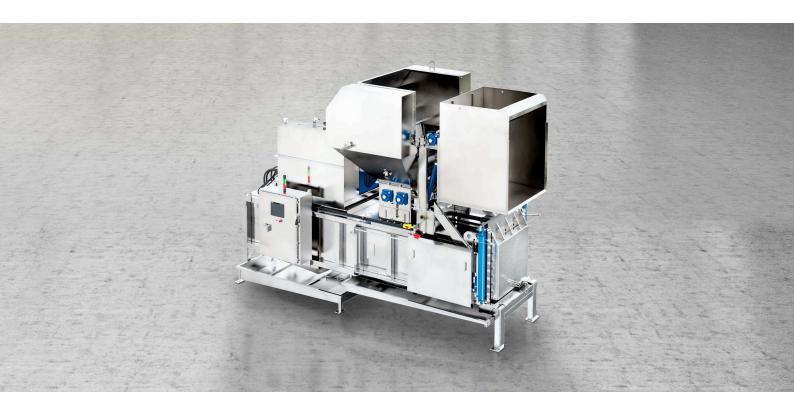

## **XCycler** One Clean Operation for Liquide Disposal

The XCycler is the answer for processing large volumes of full plastic or aluminum liquid containers. It dumps, perforates, dewaters, crushes and bales in one compact and integrated system.

With two 200 mm hydraulic cylinder the XCycler develops up to 100 tons of press force to drive the liquids out and insure optimum bale density. No runs, no drips, no errors! The XCycler contains & channels liquid to where it belongs.

## Features

- > Integrated tipping devices
- > Rugged 9.5 mm thick SS teeth
- > Highest security standards
- Tipper loads and bale ejects to same area

## Your Benefits:

- + Long-lasting: Stainless steel construction
- + Varied: Process plastic and aluminum containers
- + Powerful: 7.5 kW hydraulic pump
- + High throughput: Process up to 25 m3 per hour
- + Efficient: Container volume reductions of up to 95%
- + Absorbable: Sump with 833 l capacity
- + Safety: Safety locks and dead man's device
- + User friendly: PLC control panel