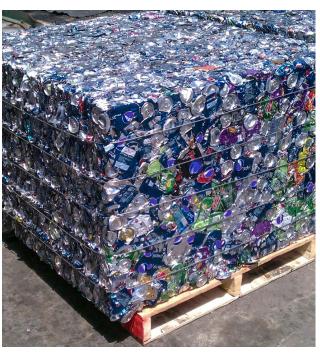

## Your Benefits:

- + Long-lasting: Stainless steel construction
- + Varied: Process plastic and aluminum containers
- + Powerful: 7.5 kW hydraulic pump
- + High throughput: Process up to 25 m3 per hour
- + Efficient: Container volume reductions of up to 95%
- + Absorbable: Sump with 833 l capacity
- + Safety: Safety locks and dead man's device
- + User friendly: PLC control panel

## Perfectly suitable to compact:

- ✓ Beverage containers
- 🖌 AL
- 🖌 PET
- 🖌 TetraPak