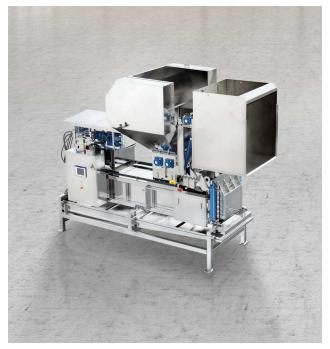

The smaller-sized Mini-XCycler is available for lower disposal quantities. Both machines from the American manufacturer Sebright Poducts Inc. are available exclusively from Averman in Europe.

Lengericher Landstr. 35 • 49078 Osnabrück • Germany • T + 49 5405 505-0 • F + 49 5405 6441 • E info@avermann.de

Mini-XCycler

Compact bale

| Technical data       | XCycler                      | Mini-XCycler       |
|----------------------|------------------------------|--------------------|
| Machine lenght       | 5.640 mm                     | 5.590 mm           |
| Machine width        | 2.160 mm                     | 2.390 mm           |
| Machine height*      | 3.940 mm                     | 4.120 mm           |
| Feeding height       | 2.160 mm                     | 2.160 mm           |
| Weight               | 13.000 kg                    | 18.600 kg          |
| Liquid volume        | 9001                         | 1.1001             |
| Cycle time (idle)    | 120 s                        | 60 s               |
| Press force          | 112 t                        | 44t                |
| Bale size            | 1.000 x 760 x 800 - 1.200 mm | 760 x 450 x 900 mm |
| Bale weight PET      | up to 400 kg                 | up to 140 kg       |
| Bale weight aluminum | up to 360 kg                 | up to 120 kg       |