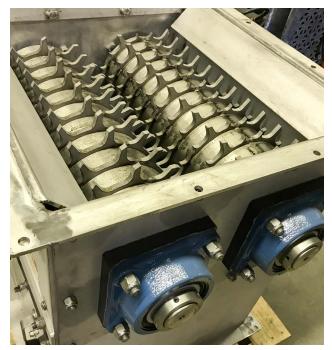

Robust 10mm stainless steel teeth

Suitable for difficult material

| lechnical data | xtractor |
|----------------|----------|
|                |          |

| Machine lenght | 4.020 mm    |  |
|----------------|-------------|--|
|                | 4.020111111 |  |
| Machine width  | 1.230 mm    |  |
| Machine height | 2.000 mm    |  |
| Feeding height | 1.435 mm    |  |