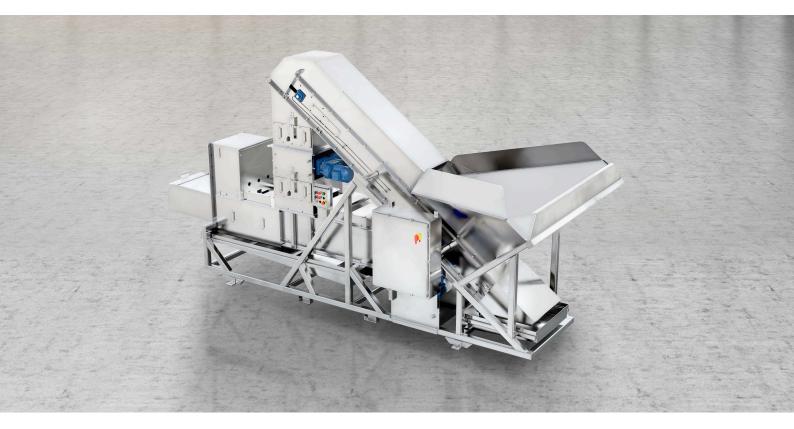

# **Xtractor**

## Complete solution for liquid disposal

The Xtractor is the complete solution for the disposal and recycling of beverages and liquids. The stainless steel construction of this unit ensures long life and an attractive appearance when handling low pH liquids. The Xtractor not only removes the liquid content from the packaging, but also separates the liquid and crushes the packaging in a clean and controlled process. The Xtractor and its accessories are designed to operate as a closed unit and prevent the liquid in the instrument's waste water collections from reaching the floor. The Xtractor is ideal for medium quantities of liquid products in containers from 0.5 to 4.0 liters. It achieves a weight reduction of up to 93 percent and a volume reduction of up to 90 percent.

#### **Your Benefits:**

- + High throughput: Up to 10m<sup>3</sup> per hour
- **+ Efficient:** Volume reduction of up to 90 %
- + **Durable:** Robust design in stainless steel
- + Conveyor: Automatically measures production